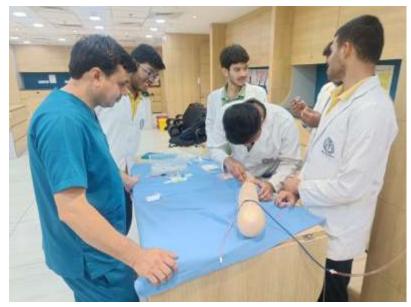

#### Episiotomy Suturing, IUD insertion and Normal Delivery

UG Students : 26/07/2024

Gynecology