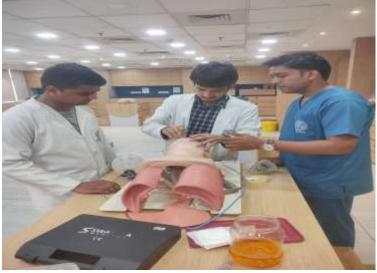

#### Episiotomy Suturing, IUD insertion and Normal Delivery

UG Students : 26/07/2024

Gynecology