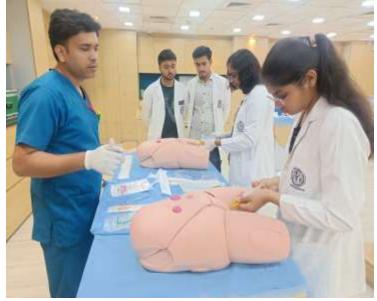

#### Episiotomy Suturing, IUD insertion and Normal Delivery

UG Students : 26/07/2024

Gynecology