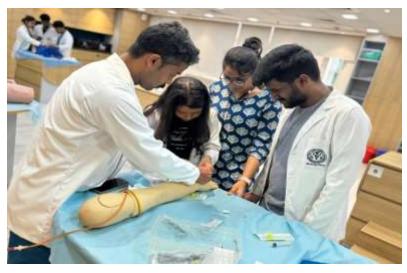

#### Episiotomy Suturing, IUD insertion and Normal Delivery

UG Students : 26/07/2024

Gynecology