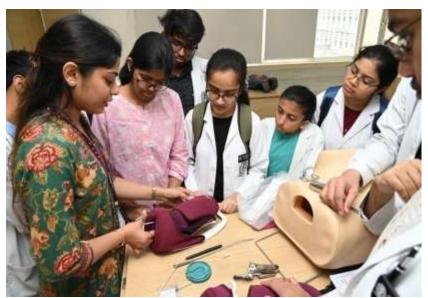

#### Episiotomy Suturing, IUD insertion and Normal Delivery

UG Students : 26/07/2024

Gynecology